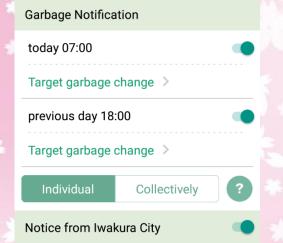

### **Notification setting**

User Notification Setting

From "Menu" → "Settings"

It is possible to set the notification date of taking out the garbage ON / OFF and you can also set the notification time for your specified garbage.

You can confirm news from Iwakura city in real time by turning on the information notice.