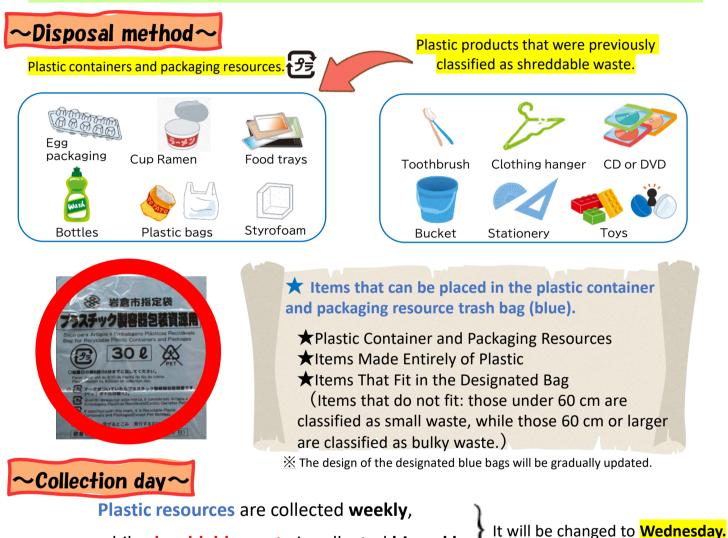

## The method for disposing of plastic products will change.

In Iwakura City, to promote plastic recycling, the plastic products in the image below that were previously classified as "shreddable waste" will now be collected together with "plastic packaging materials" as "plastic resources."