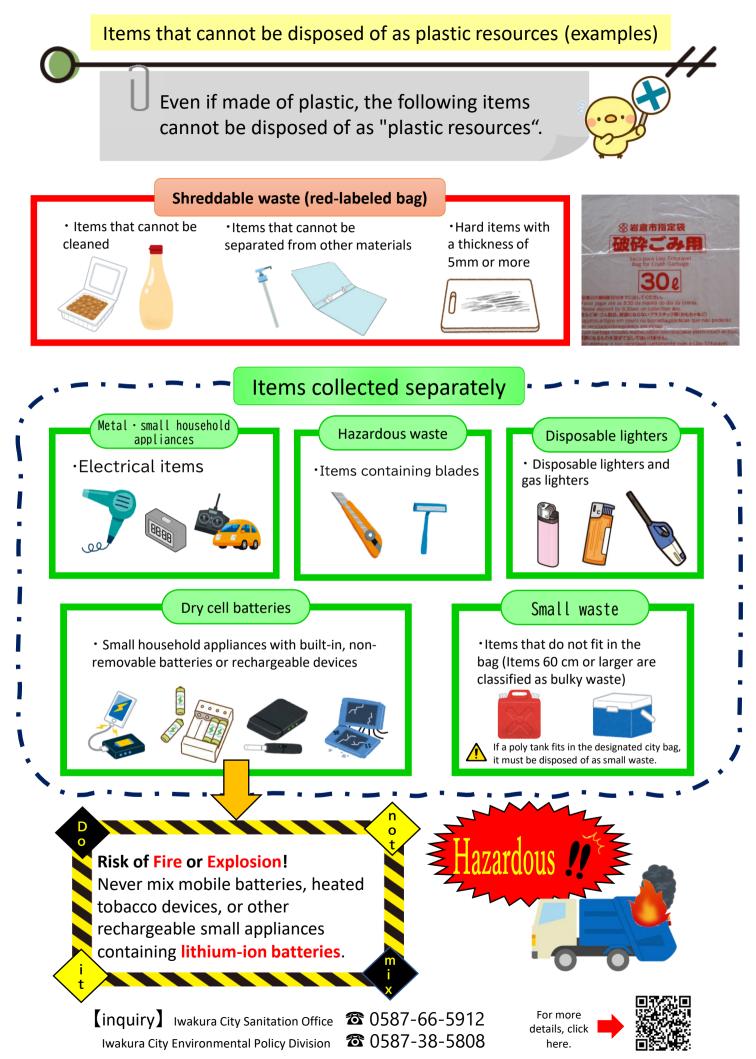

## The method for disposing of plastic products will change.

In Iwakura City, to promote plastic recycling, the plastic products in the image below that were previously classified as "shreddable waste" will now be collected together with "plastic packaging materials" as "plastic resources."